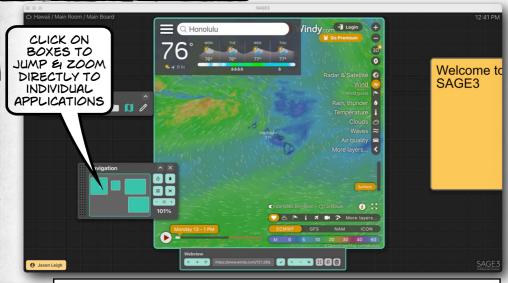

#### NAVIGATING THE BOARD ...

NEW

YOU CAN ALSO CLICK ON A WINDOW YOU WANT TO ZOOM INTO, AND PRESS THE "Z" KEY.

#### FINE TUNE YOUR NAVIGATION ...