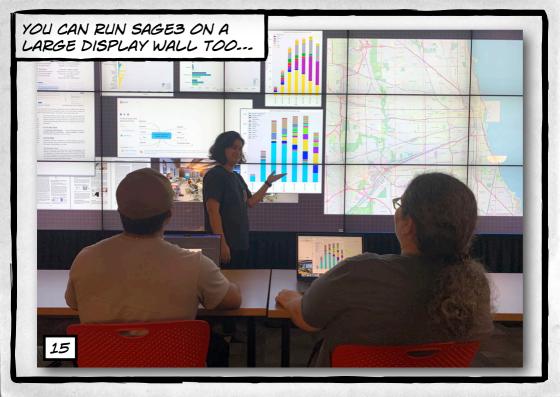

## SCREEN SHARING ...

JUST INSTALL THE SAGES CLIENT APPLICATION ON THE COMPUTER DRIVING THE WALL, AND LAUNCH IT-