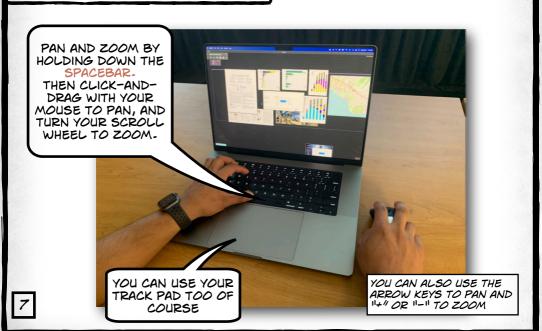

# QUEX SIRT GUE

DOWNLOAD AND INSTALL SAGE3 FROM SAGE3-SAGECOMMONS-ORG

THIS GUIDE IS FOR BETA VERSION 1-0-0-BETA-12 (2023)

AFTER INSTALLING SAGES, LAUNCH IT, AND SELECT A SERVER FROM THE BOOKMARKS.

NEW



CHOOSE ONE CLOSEST TO YOU OR CHOOSE ONE YOUR COLLEAGUES MAY ALREADY BE USING



EDIT CONTENT

### AFTER YOU LOGIN, ENTER A ROOM AND A BOARD.



### INSIDE A BOARD ...



ACCESS ACCOUNT INFO 4

#### NAVIGATING THE BOARD ...



NEW

YOU CAN ALSO CLICK ON A WINDOW YOU WANT TO ZOOM INTO, AND PRESS THE "Z" KEY.





#### FINE TUNE YOUR NAVIGATION ...



## YOU CAN UPLOAD PDF, JPG, JPEG, PNG, SVG, WEBP, TXT, MD, MARKDOWN, MP4, M4V, PY, GEOJSON FILES & URLS INTO SAGE3...



#### CONTROLLING YOUR APPLICATIONS ...



## GROUP SELECT ITEMS ...





HOLD DOWN SHIFT KEY AND DRAG OUT A BOUNDING BOX

SELECTED
ITEMS CAN BE
DUPLICATED
OR COPIED TO
ANOTHER
BOARD





## SCREEN SHARING ...







JUST INSTALL THE SAGES CLIENT APPLICATION ON THE COMPUTER DRIVING THE WALL, AND LAUNCH IT-





## DESIGNATING THE CLIENT AS A "WALL" ---



SELECT WALL



A BORDER WILL APPEAR TO OTHER USERS SO THEY CAN SEE THE VISIBLE AREA OF THE WALL.



## WORKING WITH SAGE'S VERSION OF COMPUTATIONAL NOTEBOOKS ---



# TIMER-CONFERENCE

SAGE3 IS MADE POSSIBLE BY THE FOLLOWING NATIONAL SCIENCE FOUNDATION AWARDS:

2004014 (UNIVERSITY OF HAWAII AT MANOA), 2003800 (UNIVERSI