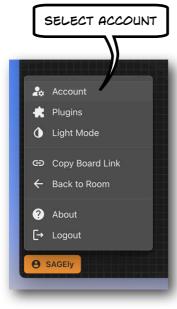

### INSIDE A BOARD ...

ACCESS ACCOUNT INFO 4

## DESIGNATING THE CLIENT AS A "WALL" ---

SELECT WALL

A BORDER WILL APPEAR TO OTHER USERS SO THEY CAN SEE THE VISIBLE AREA OF THE WALL.