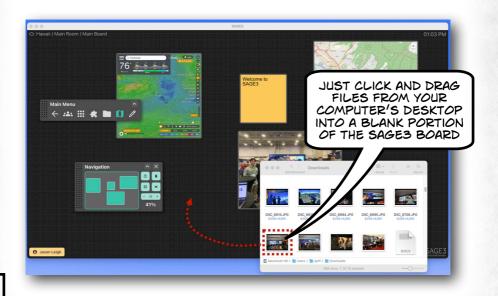

## YOU CAN UPLOAD PDF, JPG, JPEG, PNG, SVG, WEBP, TXT, MD, MARKDOWN, MP4, M4V, PY, GEOJSON FILES & URLS INTO SAGE3...