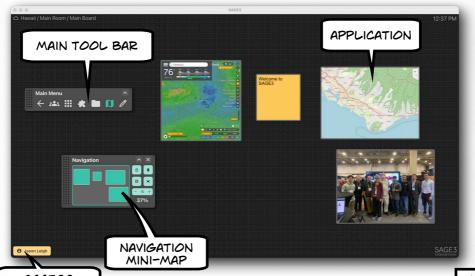

# QUEX SIRT GUE

DOWNLOAD AND INSTALL SAGE3 FROM SAGE3-SAGECOMMONS-ORG

THIS GUIDE IS FOR BETA VERSION 1-0-0-BETA-12 (2023)

AFTER INSTALLING SAGES, LAUNCH IT, AND SELECT A SERVER FROM THE BOOKMARKS.

NEW



CHOOSE ONE CLOSEST TO YOU OR CHOOSE ONE YOUR COLLEAGUES MAY ALREADY BE USING



EDIT CONTENT

### AFTER YOU LOGIN, ENTER A ROOM AND A BOARD.



### INSIDE A BOARD ...



ACCESS ACCOUNT INFO 4

#### NAVIGATING THE BOARD ...



NEW

YOU CAN ALSO CLICK ON A WINDOW YOU WANT TO ZOOM INTO, AND PRESS THE "Z" KEY.





#### FINE TUNE YOUR NAVIGATION ...



## YOU CAN UPLOAD PDF, JPG, JPEG, PNG, SVG, WEBP, TXT, MD, MARKDOWN, MP4, M4V, PY, GEOJSON FILES & URLS INTO SAGE3...



#### CONTROLLING YOUR APPLICATIONS ...



## GROUP SELECT ITEMS ...





HOLD DOWN SHIFT KEY AND DRAG OUT A BOUNDING BOX

SELECTED
ITEMS CAN BE
DUPLICATED
OR COPIED TO
ANOTHER
BOARD





## SCREEN SHARING ...







JUST INSTALL THE SAGES CLIENT APPLICATION ON THE COMPUTER DRIVING THE WALL, AND LAUNCH IT-





## DESIGNATING THE CLIENT AS A "WALL" ---



SELECT WALL



A BORDER WILL APPEAR TO OTHER USERS SO THEY CAN SEE THE VISIBLE AREA OF THE WALL.



## WORKING WITH SAGE'S VERSION OF COMPU