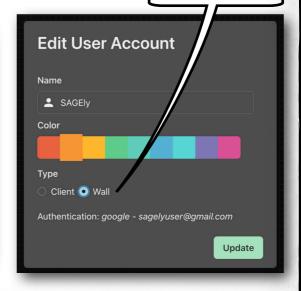

## DESIGNATING THE CLIENT AS A "WALL" ---

SELECT WALL

A BORDER WILL APPEAR TO OTHER USERS SO THEY CAN SEE THE VISIBLE AREA OF THE WALL.