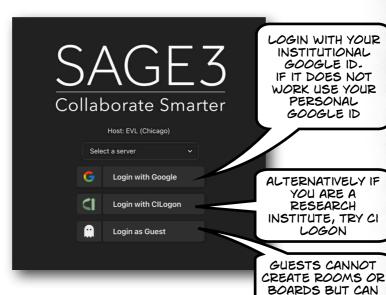

# QUEX SIRT GUE

DOWNLOAD AND INSTALL SAGE3 FROM SAGE3-SAGECOMMONS-ORG

THIS GUIDE IS FOR BETA VERSION 1-0-0-BETA-12 (2023)

AFTER INSTALLING SAGES, LAUNCH IT, AND SELECT A SERVER FROM THE BOOKMARKS.

NEW

CHOOSE ONE CLOSEST TO YOU OR CHOOSE ONE YOUR COLLEAGUES MAY ALREADY BE USING