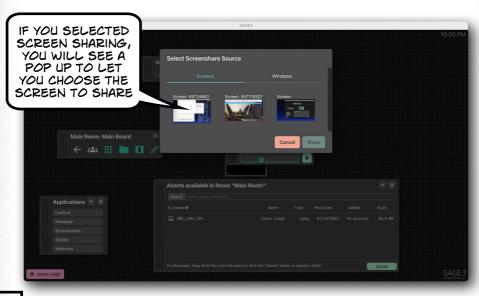

## SCREEN SHARING ...

JUST INSTALL THE SAGES CLIENT APPLICATION ON THE COMPUTER DRIVING THE WALL, AND LAUNCH IT-