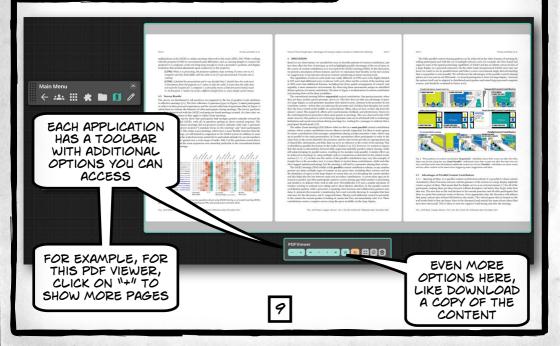

# QUEX SIRT GUE

DOWNLOAD AND INSTALL SAGE3 FROM SAGE3-SAGECOMMONS-ORG

THIS GUIDE IS FOR BETA VERSION 1-0-0-BETA-12 (2023)

AFTER INSTALLING SAGES, LAUNCH IT, AND SELECT A SERVER FROM THE BOOKMARKS.

NEW



CHOOSE ONE CLOSEST TO YOU OR CHOOSE ONE YOUR COLLEAGUES MAY ALREADY BE USING



EDIT CONTENT

### AFTER YOU LOGIN, ENTER A ROOM AND A BOARD.



### INSIDE A BOARD ...



ACCESS ACCOUNT INFO 4

#### NAVIGATING THE BOARD ...



NEW

YOU CAN ALSO CLICK ON A WINDOW YOU WANT TO ZOOM INTO, AND PRESS THE "Z" KEY.





#### FINE TUNE YOUR NAVIGATION ...



## YOU CAN UPLOAD PDF, JPG, JPEG, PNG, SVG, WEBP, TXT, MD, MARKDOWN, MP4, M4V, PY, GEOJSON FILES & URLS INTO SAGE3...



#### CONTROLLING YOUR APPLICATIONS ...



## GROUP SELECT ITEMS ...





HOLD DOWN SHIFT KEY AND DRAG OUT A BOUNDING BOX

SELECTED
ITEMS CAN BE
DUPLICATED
OR COPIED TO
ANOTHER
BOARD





## SCREEN SHARING ...







JUST INSTALL THE SAGES CLIENT APPLICATION ON THE COMPUTER DRIVING THE WALL, AND LAUNCH IT-





## DESIGNATING THE CLIENT AS A "WALL" ---



SELECT WALL



A BORDER WILL APPEAR TO OTHER USERS SO THEY CAN SEE THE VISIBLE AREA OF THE WALL.



## WORKING WITH SAGE'S VERSION OF COMPUTATIONAL NOTEBOOKS ---



# TIMER-CONFERENCE

SAGE3 IS MADE POSSIBLE BY THE FOLLOWING NATIONAL SCIENCE FOUNDATION AWARDS:

2004014 (UNIVERSITY OF HAWAII AT MANOA), 2003800 (UNIVERSITY OF ILLINOIS AT CHICAGO), 2003387 (VIRGINIA TECH)