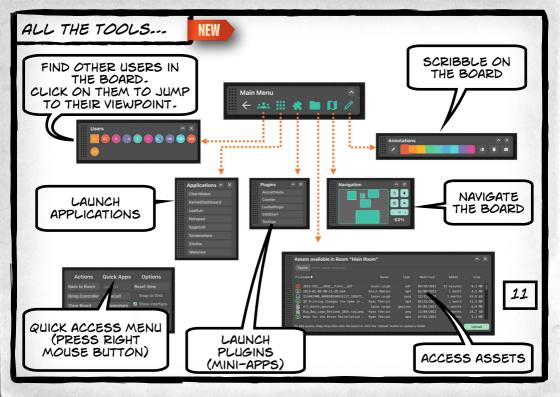

#### NAVIGATING THE BOARD ...

NEW

YOU CAN ALSO CLICK ON A WINDOW YOU WANT TO ZOOM INTO, AND PRESS THE "Z" KEY.

#### FINE TUNE YOUR NAVIGATION ...

#### CONTROLLING YOUR APPLICATIONS ...