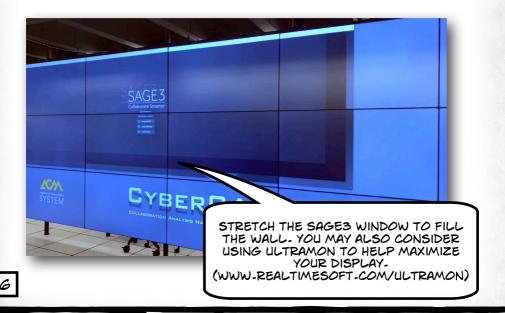

## DESIGNATING THE CLIENT AS A "WALL" ---

SELECT WALL

A BORDER WILL APPEAR TO OTHER USERS SO THEY CAN SEE THE VISIBLE AREA OF THE WALL.