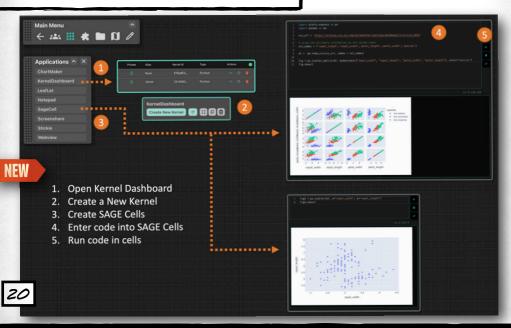

#### NAVIGATING THE BOARD ...



NEW

YOU CAN ALSO CLICK ON A WINDOW YOU WANT TO ZOOM INTO, AND PRESS THE "Z" KEY.





#### FINE TUNE YOUR NAVIGATION ...



## YOU CAN UPLOAD PDF, JPG, JPEG, PNG, SVG, WEBP, TXT, MD, MARKDOWN, MP4, M4V, PY, GEOJSON FILES & URLS INTO SAGE3...



#### CONTROLLING YOUR APPLICATIONS ...



## GROUP SELECT ITEMS ...





HOLD DOWN SHIFT KEY AND DRAG OUT A BOUNDING BOX

SELECTED
ITEMS CAN BE
DUPLICATED
OR COPIED TO
ANOTHER
BOARD





## SCREEN SHARING ...







JUST INSTALL THE SAGES CLIENT APPLICATION ON THE COMPUTER DRIVING THE WALL, AND LAUNCH IT-





## DESIGNATING THE CLIENT AS A "WALL" ---



SELECT WALL



A BORDER WILL APPEAR TO OTHER USERS SO THEY CAN SEE THE VISIBLE AREA OF THE WALL.



## WORKING WITH SAGE'S VERSION OF COMPUTATIONAL NOTEBOOKS ---



# TIMER-CONFERENCE

SAGE3 IS MADE POSSIBLE BY THE FOLLOWING NATIONAL SCIENCE FOUNDATION AWARDS:

2004014 (UNIVERSITY OF HAWAII AT MANOA), 2003800 (UNIVERSITY OF ILLINOIS AT CHICAGO), 2003387 (VIRGINIA TECH)