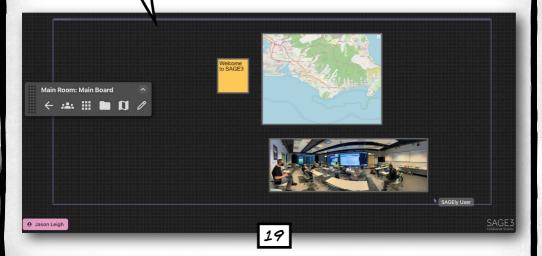

AND A BOARD.



### INSIDE A BOARD ...



ACCESS ACCOUNT INFO 4

#### NAVIGATING THE BOARD ...



NEW

YOU CAN ALSO CLICK ON A WINDOW YOU WANT TO ZOOM INTO, AND PRESS THE "Z" KEY.





#### FINE TUNE YOUR NAVIGATION ...



## YOU CAN UPLOAD PDF, JPG, JPEG, PNG, SVG, WEBP, TXT, MD, MARKDOWN, MP4, M4V, PY, GEOJSON FILES & URLS INTO SAGE3...



#### CONTROLLING YOUR APPLICATIONS ...



## GROUP SELECT ITEMS ...





HOLD DOWN SHIFT KEY AND DRAG OUT A BOUNDING BOX

SELECTED
ITEMS CAN BE
DUPLICATED
OR COPIED TO
ANOTHER
BOARD





## SCREEN SHARING ...







JUST INSTALL THE SAGES CLIENT APPLICATION ON THE COMPUTER DRIVING THE WALL, AND LAUNCH IT-





## DESIGNATING THE CLIENT AS A "WALL" ---



SELECT WALL



A BORDER WILL APPEAR TO OTHER USERS SO THEY CAN SEE THE VISIBLE AREA OF THE WALL.



## WORKING WITH SAGE'S VERSION OF COMPUTATIONAL NOTEBOOKS ---



# TIMER-CONFERENCE

SAGE3 IS MADE POSSIBLE BY THE FOLLOWING NATIONAL SCIENCE FOUNDATION AWARDS:

2004014 (UNIVERSITY OF HAWAII AT MANOA), 2003800 (UNIVERSITY OF ILLINOIS AT CHICAGO), 2003387 (VIRGINIA TECH)