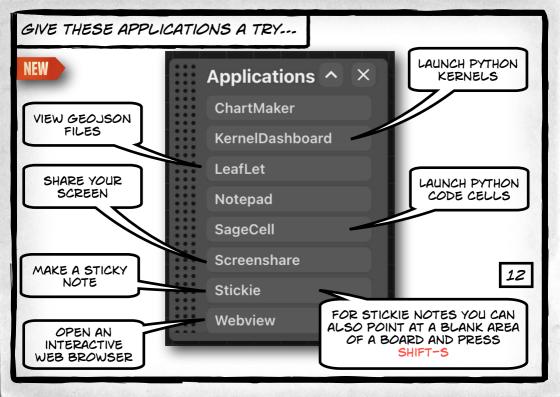

S-ORG

THIS GUIDE IS FOR BETA VERSION 1-0-0-BETA-12 (2023)

AFTER INSTALLING SAGES, LAUNCH IT, AND SELECT A SERVER FROM THE BOOKMARKS.

NEW



CHOOSE ONE CLOSEST TO YOU OR CHOOSE ONE YOUR COLLEAGUES MAY ALREADY BE USING



EDIT CONTENT

### AFTER YOU LOGIN, ENTER A ROOM AND A BOARD.



### INSIDE A BOARD ...



ACCESS ACCOUNT INFO 4

#### NAVIGATING THE BOARD ...



NEW

YOU CAN ALSO CLICK ON A WINDOW YOU WANT TO ZOOM INTO, AND PRESS THE "Z" KEY.





#### FINE TUNE YOUR NAVIGATION ...



## YOU CAN UPLOAD PDF, JPG, JPEG, PNG, SVG, WEBP, TXT, MD, MARKDOWN, MP4, M4V, PY, GEOJSON FILES & URLS INTO SAGE3...



#### CONTROLLING YOUR APPLICATIONS ...



## GROUP SELECT ITEMS ...





HOLD DOWN SHIFT KEY AND DRAG OUT A BOUNDING BOX

SELECTED
ITEMS CAN BE
DUPLICATED
OR COPIED TO
ANOTHER
BOARD





## SCREEN SHARING ...







JUST INSTALL THE SAGES CLIENT APPLICATION ON THE COMPUTER DRIVING THE WALL, AND LAUNCH IT-





## DESIGNATING THE CLIENT AS A "WALL" ---



SELECT WALL



A BORDER WILL APPEAR TO OTHER USERS SO THEY CAN SEE THE VISIBLE AREA OF THE WALL.



## WORKING WITH SAGE'S VERSION OF COMPUTATIONAL NOTEBOOKS ---



# TIMER-CONFERENCE

SAGE3 IS MADE POSSIBLE BY THE FOLLOWING NATIONAL SCIENCE FOUNDATION AWARDS:

2004014 (UNIVERSITY OF HAWAII AT MANOA), 2003800 (UNIVERSITY OF ILLINOIS AT CHICAGO), 2003387 (VIRGINIA TECH)