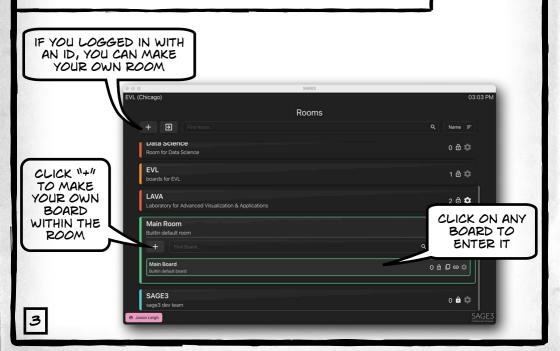

# QUEX SIRT GUE

DOWNLOAD AND INSTALL SAGE3 FROM SAGE3-SAGECOMMONS-ORG

THIS GUIDE IS FOR BETA VERSION 1-0-0-BETA-12 (2023)

AFTER INSTALLING SAGES, LAUNCH IT, AND SELECT A SERVER FROM THE BOOKMARKS.

NEW



CHOOSE ONE CLOSEST TO YOU OR CHOOSE ONE YOUR COLLEAGUES MAY ALREADY BE USING



EDIT CONTENT

### AFTER YOU LOGIN, ENTER A ROOM AND A BOARD.



### INSIDE A BOARD ...



ACCESS ACCOUNT INFO 4

#### NAVIGATING THE BOARD ...



NEW

YOU CAN ALSO CLICK ON A WINDOW YOU WANT TO ZOOM INTO, AND PRESS THE "Z" KEY.





#### FINE TUNE YOUR NAVIGATION ...



## YOU CAN UPLOAD PDF, JPG, JPEG, PNG, SVG, WEBP, TXT, MD, MARKDOWN, MP4, M4V, PY, GEOJSON FILES & URLS INTO SAGE3...



#### CONTROLLING YOUR APPLICATIONS ...



## GROUP SELECT ITEMS ...





HOLD DOWN SHIFT KEY AND DRAG OUT A BOUNDING BOX

SELECTED
ITEMS CAN BE
DUPLICATED
OR COPIED TO
ANOTHER
BOARD





## SCREEN SHARING ...







JUST INSTALL THE SAGES CLIENT APPLICATION ON THE COMPUTER DRIVING THE WALL, AND LAUNCH IT-





## DESIGNATING THE CLIENT AS A "WALL" ---



SELECT WALL



A BORDER WILL APPEAR TO OTHER USERS SO THEY CAN SEE THE VISIBLE AREA OF THE WALL.



## WORKING WI