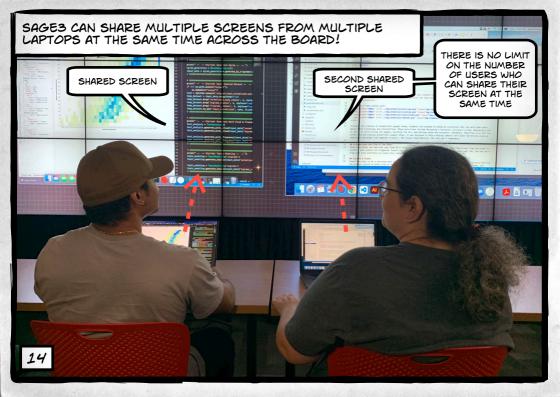

## SCREEN SHARING ...

JUST INSTALL THE SAGES CLIENT APPLICATION ON THE COMPUTER DRIVING THE WALL, AND LAUNCH IT-