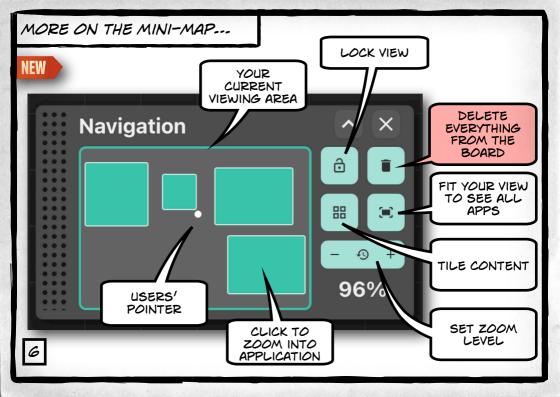

# QUEX SIRT GUE

DOWNLOAD AND INSTALL SAGE3 FROM SAGE3-SAGECOMMONS-ORG

THIS GUIDE IS FOR BETA VERSION 1-0-0-BETA-12 (2023)

AFTER INSTALLING SAGES, LAUNCH IT, AND SELECT A SERVER FROM THE BOOKMARKS.

NEW



CHOOSE ONE CLOSEST TO YOU OR CHOOSE ONE YOUR COLLEAGUES MAY ALREADY BE USING



EDIT CONTENT

### AFTER YOU LOGIN, ENTER A ROOM AND A BOARD.



### INSIDE A BOARD ...



ACCESS ACCOUNT INFO 4

#### NAVIGATING THE BOARD ...



NEW

YOU CAN ALSO CLICK ON A WINDOW YOU WANT TO ZOOM INTO, AND PRESS THE "Z" KEY.





#### FINE TUNE YOUR NAVIGATION ...



## YOU CAN UPLOAD PDF, JPG, JPEG, PNG, SVG, WEBP, TXT, MD, MARKDOWN, MP4, M4V, PY, GEOJSON FILES & URLS INTO SAGE3...



#### CONTROLLING YOUR APPLICATIONS ...



## GROUP SELECT ITEMS ...





HOLD DOWN SHIFT KEY AND DRAG OUT A BOUNDING BOX

SELECTED
ITEMS CAN BE
DUPLICATED
OR COPIED TO
ANOTHER
BOARD





## SCREEN SHARING ...







JUST INSTALL THE SAGES CLIENT APPLICATION ON THE COMPUTER DRIVING THE WALL, AND LAUNCH IT-





## DESIGNATING THE CLIENT AS A "WALL" ---



SELECT WALL



A BORDER WILL APPEAR TO OTHER USERS SO THEY CAN SEE THE VISIBLE AREA OF THE WALL.



## WORKING WITH SAGE'S VERSION OF COMPUTATIONAL NOTEBOOKS ---



# TIMER-CONFERENCE

SAGE3 IS MADE POSSIBLE BY THE FOLLOWING NATIONAL SCIENCE FOUNDATION AWARDS:

2004014 (UNIVERSITY