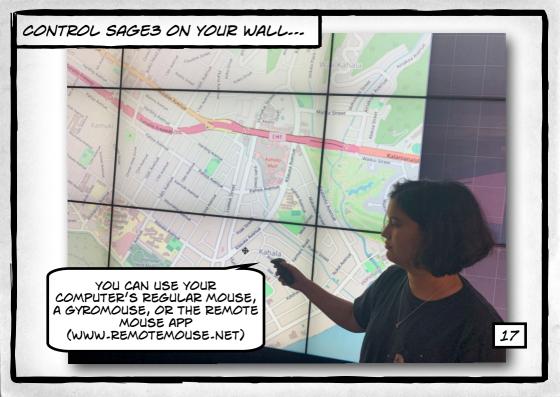

## DESIGNATING THE CLIENT AS A "WALL" ---

SELECT WALL

A BORDER WILL APPEAR TO OTHER USERS SO THEY CAN SEE THE VISIBLE AREA OF THE WALL.